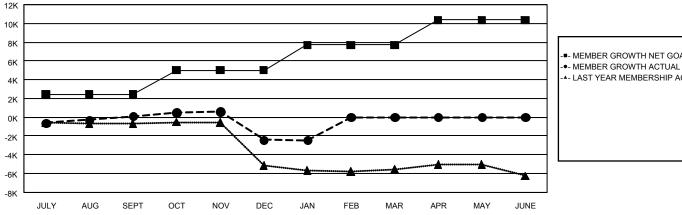

# GOALS AND ACTUAL MEMBERS CUMULATIVE

| - | Ν | ΛI | ΞΝ | ИE | 3E | R | G | ŝR | C | ٧ | ۷ | Tŀ | Н | N | E | Т | G | ( | DA | L |  |
|---|---|----|----|----|----|---|---|----|---|---|---|----|---|---|---|---|---|---|----|---|--|
|   |   |    |    |    |    |   |   |    |   |   |   |    |   |   |   |   |   |   |    |   |  |

▲- LAST YEAR MEMBERSHIP ACTUAL

| DROPPED CLUBS: 120 |       | 1,797 CLU<br>MORE NE |
|--------------------|-------|----------------------|
| DROPPED MEMBERS    |       |                      |
| DECEASED           | 461   | CLICK HER            |
| CLUB CANCELLED     | 1,255 | MEMBERS              |
| OTHER              | 8,197 |                      |
| TOTAL              | 9,913 |                      |