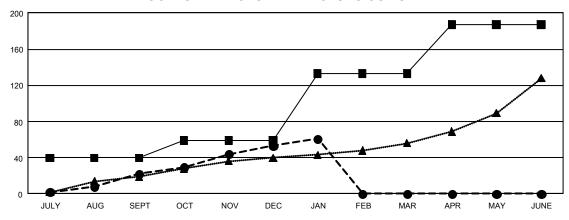

### GOALS AND ACTUAL NEW CLUBS CUMULATIVE

•- CURRENT YEAR ACTUAL NEW CLUBS -- LAST YEAR ACTUAL NEW CLUBS